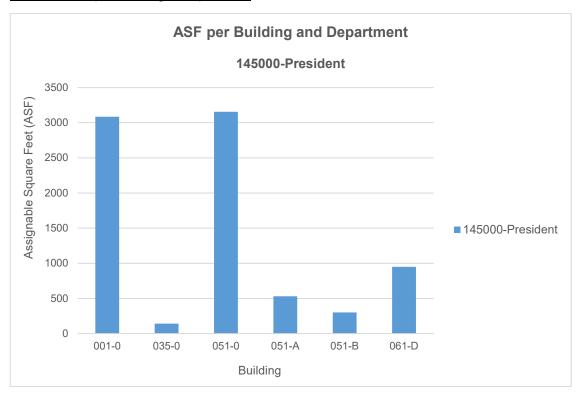

Chart 2: ASF per Building & Department

Table 2: ASF per Building & Department

|          | 145000-President |            |  |  |  |  |  |
|----------|------------------|------------|--|--|--|--|--|
| Building | ASF              | # of Rooms |  |  |  |  |  |
| 001-0    | 3,085            | 15         |  |  |  |  |  |
| 035-0    | 142              | 1          |  |  |  |  |  |
| 051-0    | 3,156            | 16         |  |  |  |  |  |
| 051-A    | 531              | 5          |  |  |  |  |  |
| 051-B    | 300              | 1          |  |  |  |  |  |
| 061-D    | 951              | 1          |  |  |  |  |  |
| TOTAL    | 8,165            | 39         |  |  |  |  |  |