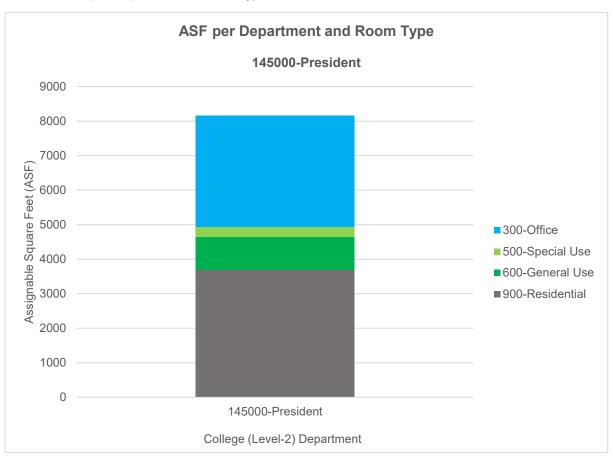

## Summary of Division Space

Total Number of Buildings 6
Total Number of Rooms 39
Total Assignable Square Footage (ASF) 8,165

Chart 1: ASF per Department & Room Type

Table 1: ASF per Department & Room Type

|                   | 300-  | Office     | 500-Spe | cial Use   | 600-Gen | eral Use   | 900-Res | sidential  | TOTAL | TOTAL      |
|-------------------|-------|------------|---------|------------|---------|------------|---------|------------|-------|------------|
| College (Level-2) | ASF   | # of Rooms | ASF     | # of Rooms | ASF     | # of Rooms | ASF     | # of Rooms | ASF   | # of Rooms |
| 145000-President  | 3,227 | 16         | 300     | 1          | 951     | 1          | 3,687   | 21         | 8,165 | 39         |